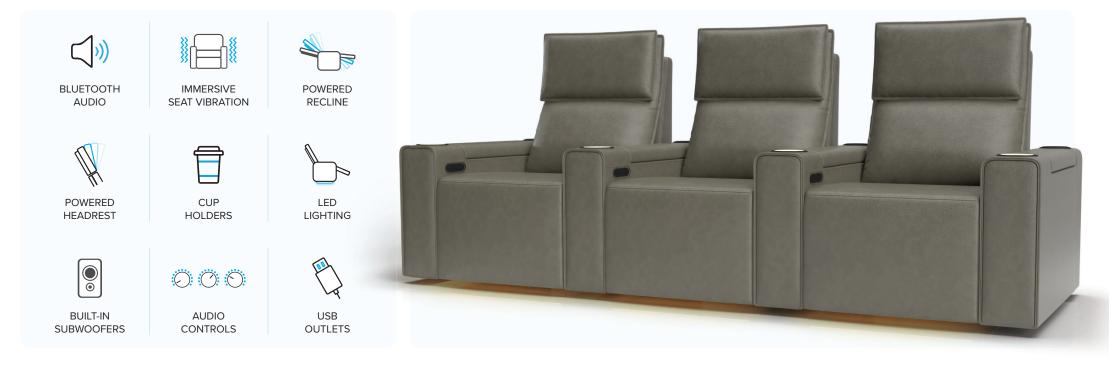

EXCLUSIVE TO

| UPHOLSTERY OPTIONS<br>STOCKED IN:                   | FEATURES & BENEFITS                        |                                                                             |                                                                                                                                                                                                                                                                                                                                |           |                |  |
|-----------------------------------------------------|--------------------------------------------|-----------------------------------------------------------------------------|--------------------------------------------------------------------------------------------------------------------------------------------------------------------------------------------------------------------------------------------------------------------------------------------------------------------------------|-----------|----------------|--|
| TERAMO FABRIC<br>(OLIVE)                            | FRAME FSC certified Pine and Plywood frame |                                                                             | A sturdy frame constructed with sustainably sourced timber provides a solid and long-lasting base to the suite                                                                                                                                                                                                                 |           |                |  |
| MADE TO ORDER OPTIONS:                              |                                            | eavy gauge steel<br>g Zag springs                                           | The foundation delivers long-lasting support & the first layer of comfort                                                                                                                                                                                                                                                      |           |                |  |
| TERAMO FABRIC<br>(BROWN)                            | FOAM Fo                                    | oam & fibre                                                                 | The high-density layered foam offers exceptional support, while the luxurious top layer of fibre adds an extra dimension of indulgent comfort                                                                                                                                                                                  |           |                |  |
|                                                     | UPHOLSTERY Sto                             | ocked in Teramo fabric                                                      | Stocked in Olive coloured Teramo fabric, and can be made to order in a wide range of additional colours                                                                                                                                                                                                                        |           |                |  |
| (CHARCOAL)                                          |                                            | ested up to 150kgs at<br>5,000 cycles                                       | This robust recliner mechanism boasts an impressive 150kg weight-loading capacity (30kg higher than standard mechanisms), ensuring reliable performance for years to come                                                                                                                                                      |           |                |  |
| TERAMO FABRIC<br>(MUSHROOM)                         |                                            | uilt-in Bluetooth sound<br>stem with subwoofer and<br>beakers in every seat | Enjoy your movies, music and games with high quality sound from behind the armrests on every seat.<br>Simply connect via Bluetooth from your television, smartphone or tablet to enjoy. Control the audio levels<br>with bass, treble and vibration adjustment dials in the armrest of each seat. 10W Speakers / 30W Subwoofer |           |                |  |
| TERAMO FABRIC<br>(SADDLE)                           | IMMERSIVE Se                               | eat-shaking bass enhances<br>ovies and music                                | An oscillating module connected to the springs in the seat base pulses & vibrates with the bass of your chosen audio source to immersive you further into the cinematic experience                                                                                                                                             |           |                |  |
| TERAMO FABRIC<br>(SILVERSTONE)                      |                                            | owered headrest and<br>cline                                                | Elevate your comfort level with recliners and headrests that adjust effortlessly at the touch of a button, offering the ultimate in customized comfort! Power headrests provide additional head and neck support when in the reclined position so you can focus on what's in front of you, rather than the ceiling!            |           |                |  |
| TERAMO FABRIC                                       | OUTLETS hand controller                    |                                                                             | Convenient device charging at your fingertips eliminates the need to search for an outlet. Charge smartphones, tablets, and other small gadgets while comfortably seated. USB ports located in the recliner control panels on the ends of the seats                                                                            |           |                |  |
| (STEEL BLUE)                                        |                                            |                                                                             |                                                                                                                                                                                                                                                                                                                                |           |                |  |
|                                                     |                                            | MEASUREMENTS                                                                |                                                                                                                                                                                                                                                                                                                                |           |                |  |
|                                                     |                                            | 3 SEATER                                                                    | ARMCHAIR                                                                                                                                                                                                                                                                                                                       | RAF CHAIR | DEPTH & HEIGHT |  |
| scan QR code to view this<br>product on synargy.com |                                            | 2720                                                                        |                                                                                                                                                                                                                                                                                                                                | 840       | 1100           |  |