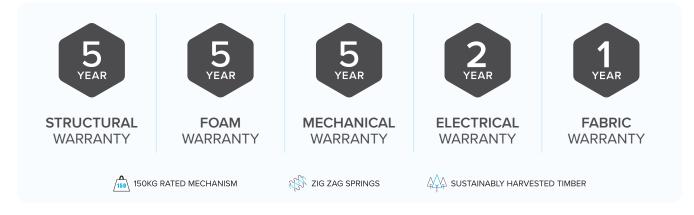

EXCLUSIVE TO

| UPHOLSTERY OPTIONS<br>STOCKED IN:                   | FEATURES & BENEFITS                        |                                                                             |                                                                                                                                                                                                                                                                                                                                |           |                |  |
|-----------------------------------------------------|--------------------------------------------|-----------------------------------------------------------------------------|--------------------------------------------------------------------------------------------------------------------------------------------------------------------------------------------------------------------------------------------------------------------------------------------------------------------------------|-----------|----------------|--|
| TERAMO FABRIC<br>(OLIVE)                            | FRAME FSC certified Pine and Plywood frame |                                                                             | A sturdy frame constructed with sustainably sourced timber provides a solid and long-lasting base to the suite                                                                                                                                                                                                                 |           |                |  |
| MADE TO ORDER OPTIONS:                              |                                            | eavy gauge steel<br>g Zag springs                                           | The foundation delivers long-lasting support & the first layer of comfort                                                                                                                                                                                                                                                      |           |                |  |
| TERAMO FABRIC<br>(BROWN)                            | FOAM Fo                                    | oam & fibre                                                                 | The high-density layered foam offers exceptional support, while the luxurious top layer of fibre adds an extra dimension of indulgent comfort                                                                                                                                                                                  |           |                |  |
|                                                     | UPHOLSTERY Sto                             | ocked in Teramo fabric                                                      | Stocked in Olive coloured Teramo fabric, and can be made to order in a wide range of additional colours                                                                                                                                                                                                                        |           |                |  |
| (CHARCOAL)                                          |                                            | ested up to 150kgs at<br>5,000 cycles                                       | This robust recliner mechanism boasts an impressive 150kg weight-loading capacity (30kg higher than standard mechanisms), ensuring reliable performance for years to come                                                                                                                                                      |           |                |  |
| TERAMO FABRIC<br>(MUSHROOM)                         |                                            | uilt-in Bluetooth sound<br>stem with subwoofer and<br>beakers in every seat | Enjoy your movies, music and games with high quality sound from behind the armrests on every seat.<br>Simply connect via Bluetooth from your television, smartphone or tablet to enjoy. Control the audio levels<br>with bass, treble and vibration adjustment dials in the armrest of each seat. 10W Speakers / 30W Subwoofer |           |                |  |
| TERAMO FABRIC<br>(SADDLE)                           | IMMERSIVE Se                               | eat-shaking bass enhances<br>ovies and music                                | An oscillating module connected to the springs in the seat base pulses & vibrates with the bass of your chosen audio source to immersive you further into the cinematic experience                                                                                                                                             |           |                |  |
| TERAMO FABRIC<br>(SILVERSTONE)                      |                                            | owered headrest and<br>cline                                                | Elevate your comfort level with recliners and headrests that adjust effortlessly at the touch of a button, offering the ultimate in customized comfort! Power headrests provide additional head and neck support when in the reclined position so you can focus on what's in front of you, rather than the ceiling!            |           |                |  |
| TERAMO FABRIC                                       | OUTLETS hand controller                    |                                                                             | Convenient device charging at your fingertips eliminates the need to search for an outlet. Charge smartphones, tablets, and other small gadgets while comfortably seated. USB ports located in the recliner control panels on the ends of the seats                                                                            |           |                |  |
| (STEEL BLUE)                                        |                                            |                                                                             |                                                                                                                                                                                                                                                                                                                                |           |                |  |
|                                                     |                                            | MEASUREMENTS                                                                |                                                                                                                                                                                                                                                                                                                                |           |                |  |
|                                                     |                                            | 3 SEATER                                                                    | ARMCHAIR                                                                                                                                                                                                                                                                                                                       | RAF CHAIR | DEPTH & HEIGHT |  |
| scan QR code to view this<br>product on synargy.com |                                            | 2720                                                                        |                                                                                                                                                                                                                                                                                                                                | 840       | 1100           |  |